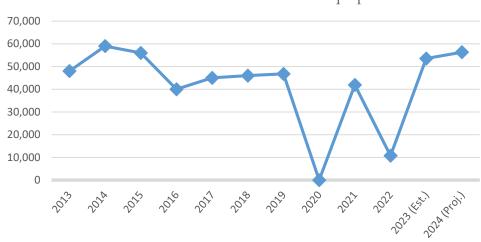

gram, however we have some<br>excellent staff that are assisting with<br>teaching this during public usage.    |  |  |  |  |
| Increase program opportunities for River Walking and Little Splashers.                                                                                   | Goal met | As we hired more lifeguard staff we<br>were able to add more options for<br>both of these programs.                                                        |  |  |  |  |
| Increase FlowRider rentals by 10% from 2022 season.                                                                                                      | Not met  | Due to staffing, we did not offer any<br>rentals of the flowrider or facility<br>and covered just public swim hours<br>and River Walking/Little Splashers. |  |  |  |  |



Total Seasonal Attendance at Aquaport

| Metrics                     | 2021<br>Actual | 2022<br>Actual | 2023<br>Estimate | 2024<br>Projected |
|-----------------------------|----------------|----------------|------------------|-------------------|
| Total attendance            | 41,907         | 10,706         | 53,512           | 56,300            |
| Flow Rider Wristbands Sold* | 5,667          | 3,359          | 2,495            | 5,000             |
| Creve Coeur Usage           | 412            | 180            | 475              | 450               |
| Bridgeton Usage             | 350            | 150            | 375              | 350               |
| Special Events              | 4              | 1              | 2                | 4                 |



| DEPARTMENT<br>Parks