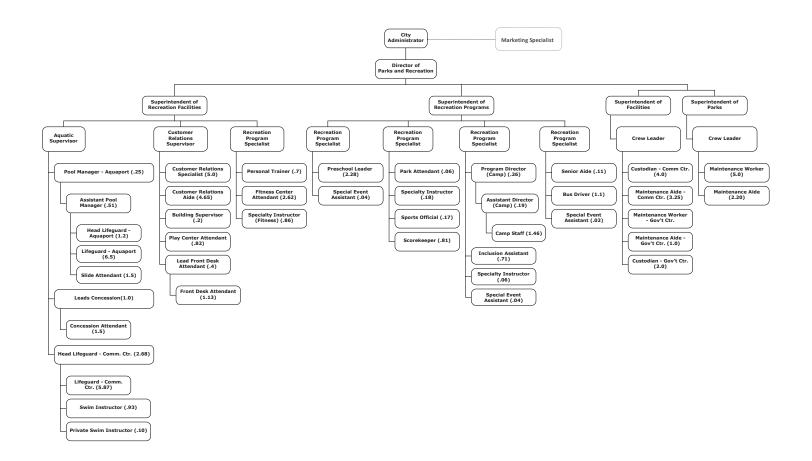

82,566      |
| Recreation Services       |           | 2,770,222   |                       | 2,770,222    |
| Community Center Maint.   |           | 1,259,372   |                       | 1,259,372    |
| Government Center Maint.  | 613,441   |             |                       | 613,441      |
| Aquaport                  |           | 793,369     |                       | 793,369      |
| Parks Maintenance         |           | 1,166,839   |                       | 1,166,839    |
| Capital Improvements      |           | 89,000      |                       | 89,000       |
| Beautification            |           |             | 9,000                 | 9,000        |
| Total                     | \$613,441 | \$6,261,368 | \$9,000               | \$6,883,809  |

**Organization Chart** 



# Parks and Recreation Administration

| Department           | No. | Program                   | No. | Program Manager                  |
|----------------------|-----|---------------------------|-----|----------------------------------|
| Parks and Recreation | 80  | Parks & Recreation Admin. | 001 | Director of Parks and Recreation |

# **Program Activities**

Department Administration

The Director oversees the administration of the Parks and Recreation Department, which includes the Recreation Services, Community Center Maintenance, Government Center Maintenance, Aquaport, Parks Maintenance and Human Services programs; budget preparation and control, personnel management, clerical and record-keeping functions and departmental planning and evaluation.

### Strategic Goal(s) Activity